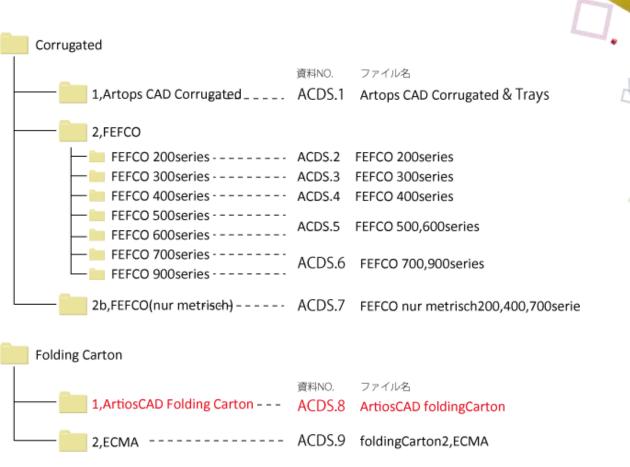

ACDS.8

# ArtiosCAD Designer Solution

**Folding Carton** 

1, Artios CAD Folding Carton

**Mimaki**\*

**Printer** 