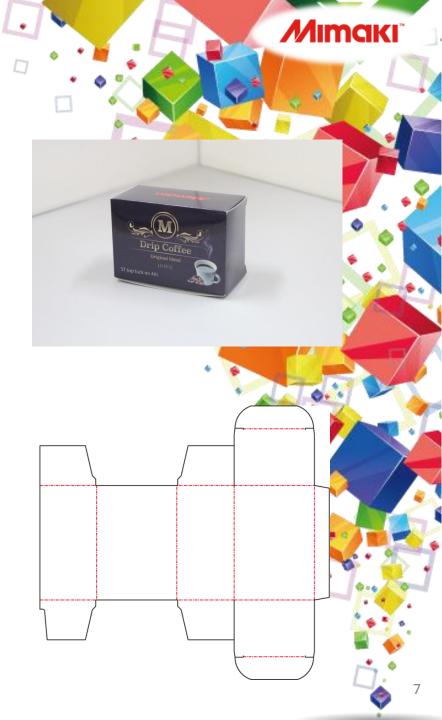

## 2, Unituck slit lock bottom **ACDS.8-3** File name RT top tuck on 4th **Folding Carton** 1,ArtiosCAD Folding Carton C,Unituck slit lock tops 2,Unituck slit lock bottom RT top tuck on 4th