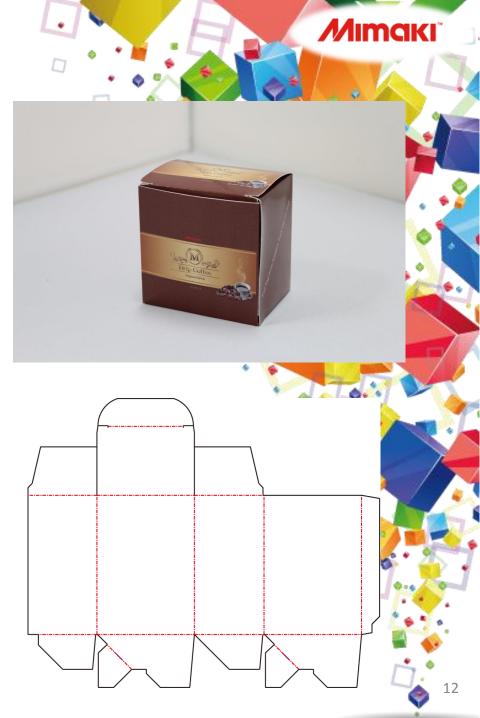

### **Mimaki** 4, Hougkland bottom **ACDS.8-9** File name Tuck on 4th tab on 4th **Folding Carton** 1, Artios CAD Folding Carton C,Unituck slit lock tops 4, Hougkland bottom Tuck on 4th tab on 4th