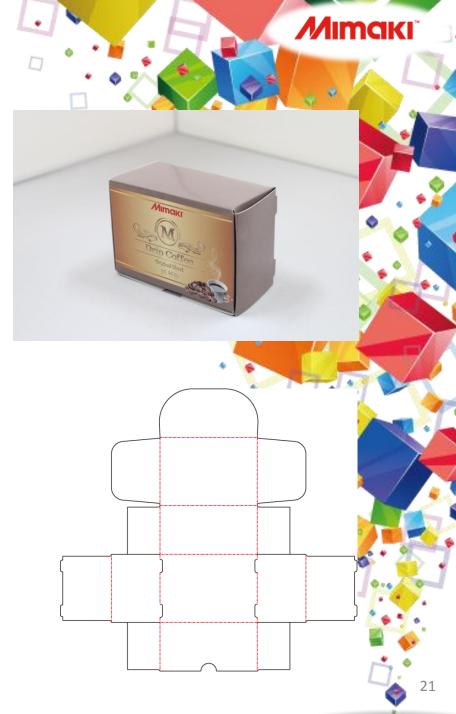

## 6,Inturn auto bottom ACDS.8-11 File name **Tuck top on 4th Folding Carton** 1, Artios CAD Folding Carton C,Unituck slit lock tops 6,Inturn auto bottom Tuck top on 4th



# 6,Inturn auto bottom ACDS.8-12 File name Flap style #1 **Folding Carton** 1,ArtiosCAD Folding Carton E,Partial/full overlap seal ends Flap style #1



# 6,Inturn auto bottom ACDS.8-13 File name Flap style #2 **Folding Carton** 1,ArtiosCAD Folding Carton E,Partial/full overlap seal ends Flap style #2



# 6,Inturn auto bottom ACDS.8-14 File name Flap style #3 **Folding Carton** 1,ArtiosCAD Folding Carton E,Partial/full overlap seal ends Flap style #3



# 6,Inturn auto bottom ACDS.8-15 File name Flap style #4 **Folding Carton** 1, Artios CAD Folding Carton E,Partial/full overlap seal ends Flap style #4