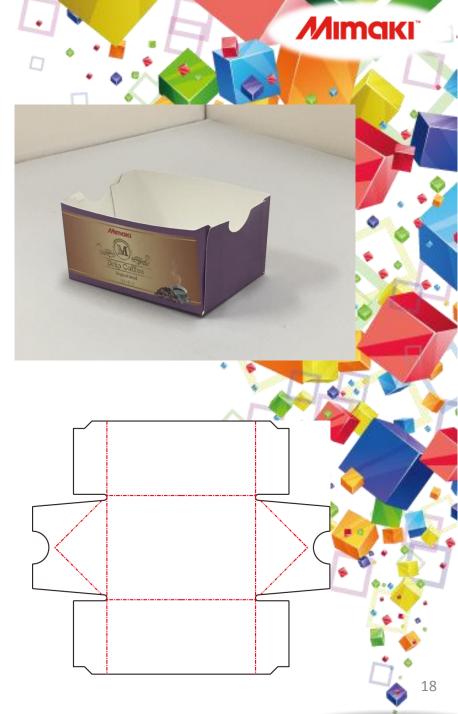

# 6,Inturn auto bottom ACDS.8-15 File name Flap style #4 **Folding Carton** 1, Artios CAD Folding Carton E,Partial/full overlap seal ends Flap style #4