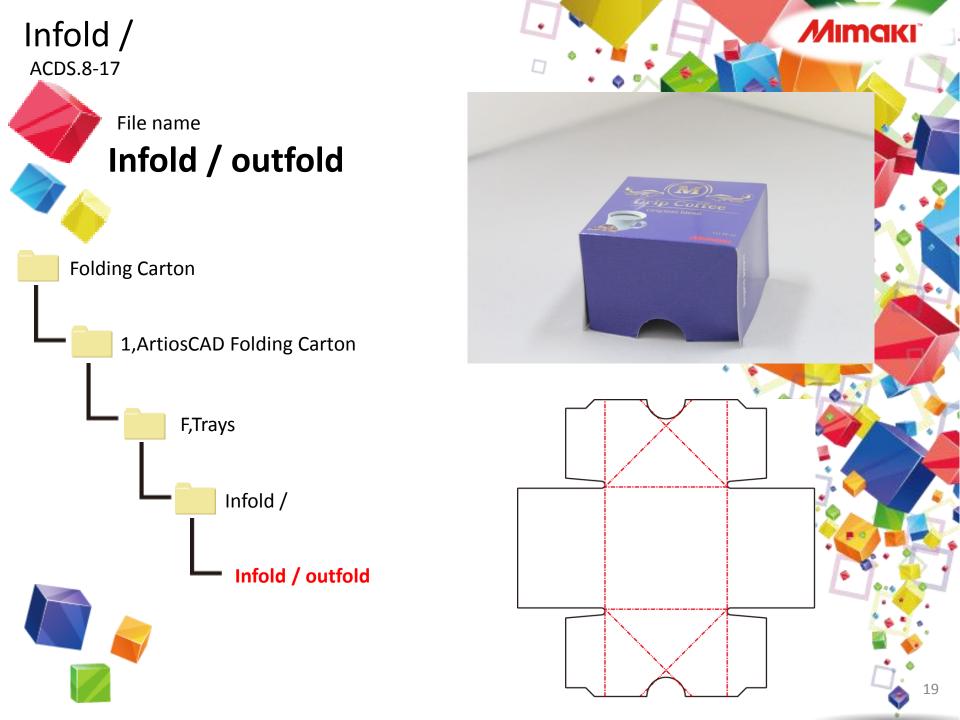

# 6,Inturn auto bottom ACDS.8-15 File name Flap style #4 **Folding Carton** 1, Artios CAD Folding Carton E,Partial/full overlap seal ends Flap style #4