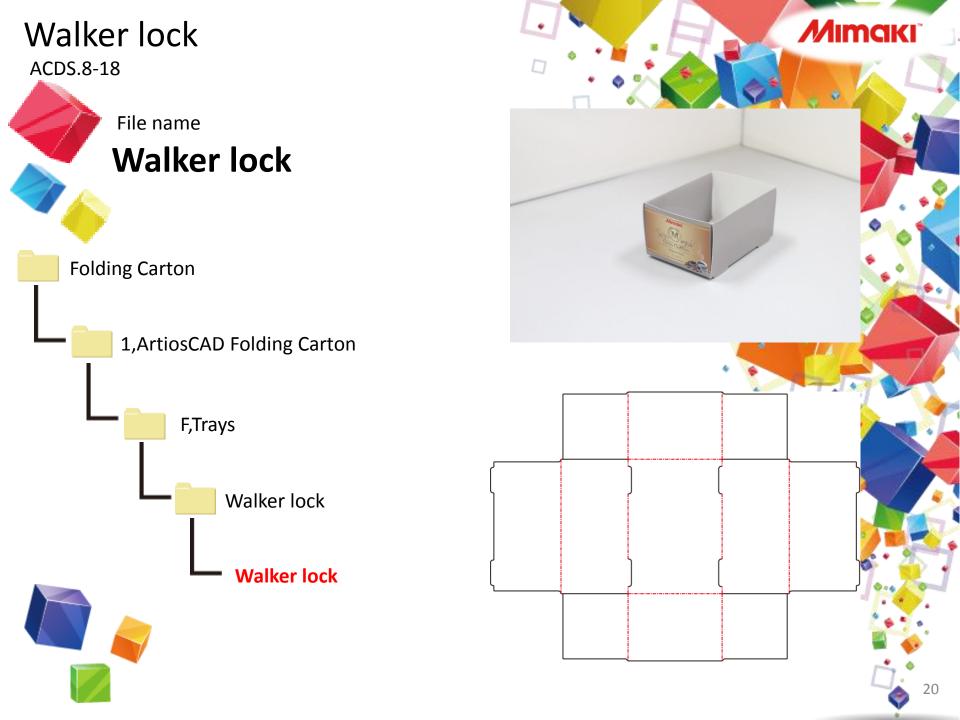

# 6,Inturn auto bottom ACDS.8-15 File name Flap style #4 **Folding Carton** 1, Artios CAD Folding Carton E,Partial/full overlap seal ends Flap style #4