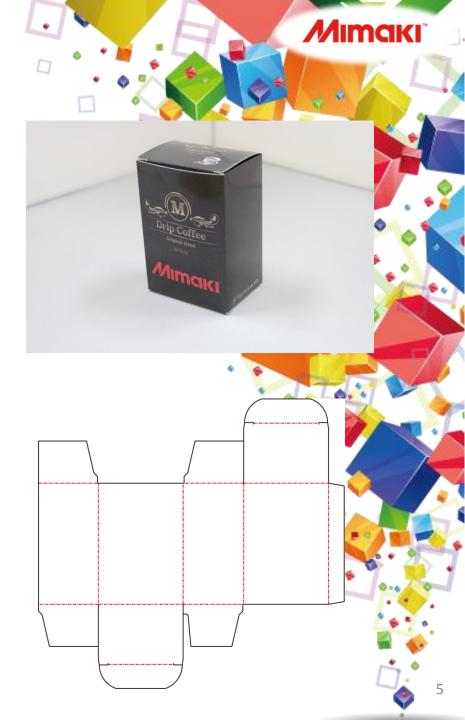

## 2, Unituck slit lock bottom **ACDS.8-3** File name RT top tuck on 4th **Folding Carton** 1,ArtiosCAD Folding Carton C,Unituck slit lock tops 2,Unituck slit lock bottom RT top tuck on 4th