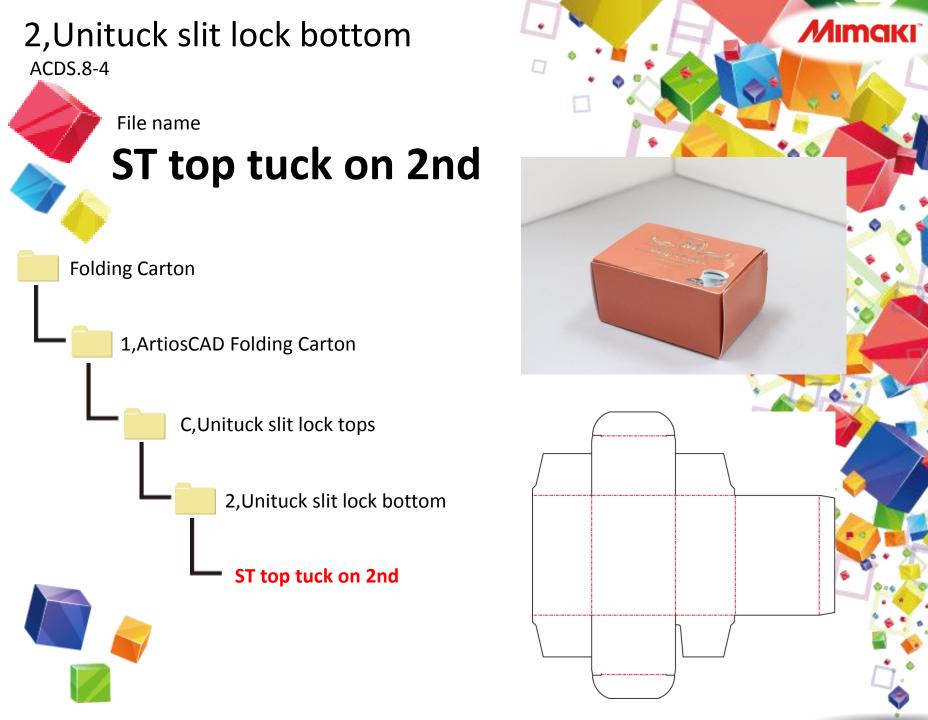

ACDS.8

# ArtiosCAD Designer Solution

**Folding Carton** 

1, Artios CAD Folding Carton



**Mimaki**\*

**Printer** 

#### UJF-6042



**Cutting plotter** 





실 lnk

**LH-100** 

Media

Coated card board 230g

Laminating film
PP Hot Laminating film
9327KA × 500 25μ







## 2, Unituck slit lock bottom **ACDS.8-3** File name RT top tuck on 4th **Folding Carton** 1,ArtiosCAD Folding Carton C,Unituck slit lock tops 2,Unituck slit lock bottom RT top tuck on 4th











### **Mimaki** 4, Hougkland bottom ACDS.8-7 File name Tuck on 2nd tab on 4th **Folding Carton** 1, Artios CAD Folding Carton C,Unituck slit lock tops 4, Hougkland bottom Tuck on 2nd tab on 4th

### **Mimaki** 4, Hougkland bottom **ACDS.8-8** File name Tuck on 4th tab on 2nd **Folding Carton** 1, Artios CAD Folding Carton C,Unituck slit lock tops 4, Hougkland bottom Tuck on 4th tab on 2nd

### **Mimaki** 4, Hougkland bottom **ACDS.8-9** File name Tuck on 4th tab on 4th **Folding Carton** 1, Artios CAD Folding Carton C,Unituck slit lock tops 4, Hougkland bottom Tuck on 4th tab on 4th

## 6,Inturn auto bottom ACDS.8-10 File name Tuck top on 2nd **Folding Carton** 1, Artios CAD Folding Carton C,Unituck slit lock tops 6,Inturn auto bottom Tuck top on 2nd



## 6,Inturn auto bottom ACDS.