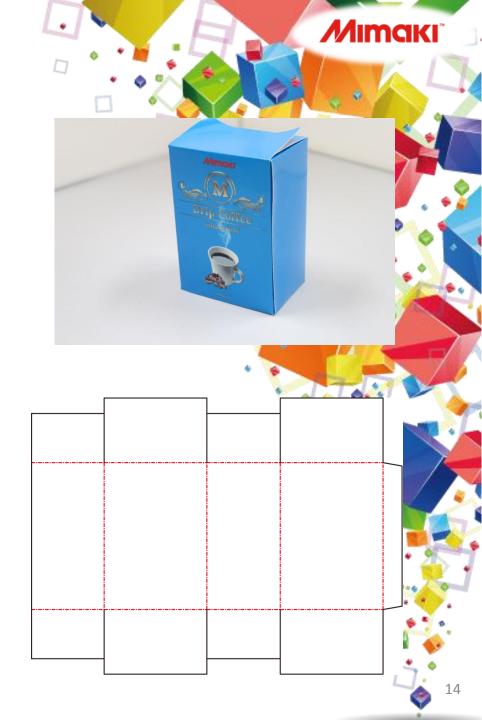

## 2, Unituck slit lock bottom **ACDS.8-3** File name RT top tuck on 4th **Folding Carton** 1,ArtiosCAD Folding Carton C,Unituck slit lock tops 2,Unituck slit lock bottom RT top tuck on 4th