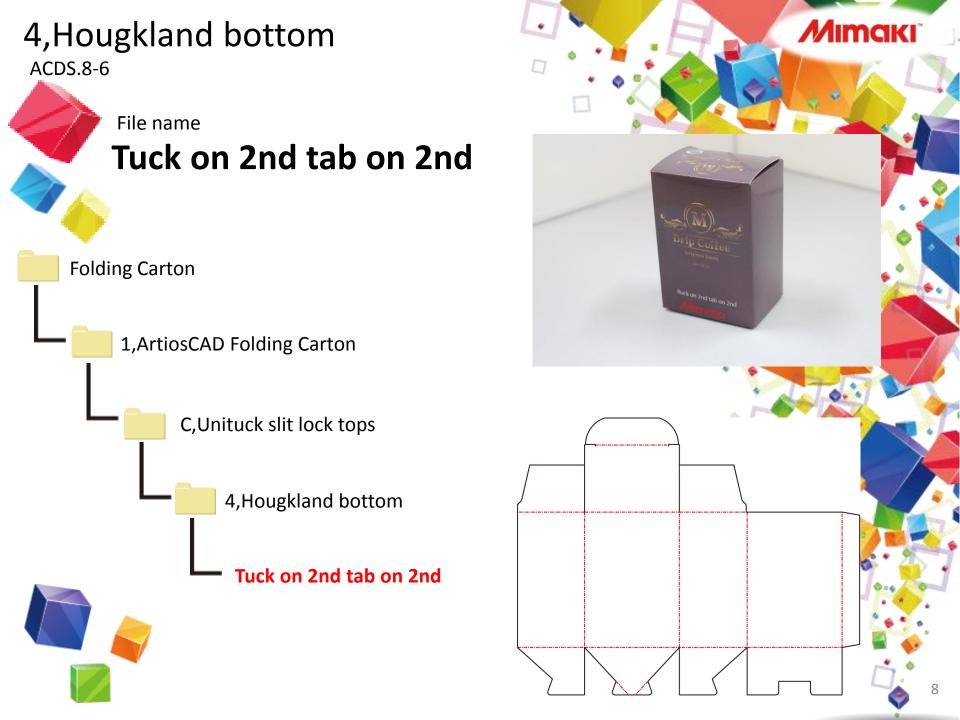

### **Mimaki** 4, Hougkland bottom ACDS.8-7 File name Tuck on 2nd tab on 4th **Folding Carton** 1, Artios CAD Folding Carton C,Unituck slit lock tops 4, Hougkland bottom Tuck on 2nd tab on 4th