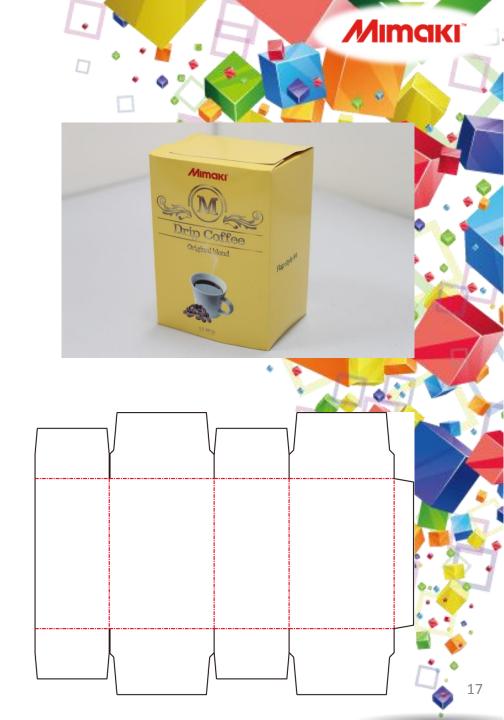

### **Mimaki** 4, Hougkland bottom **ACDS.8-9** File name Tuck on 4th tab on 4th **Folding Carton** 1, Artios CAD Folding Carton C,Unituck slit lock tops 4, Hougkland bottom Tuck on 4th tab on 4th