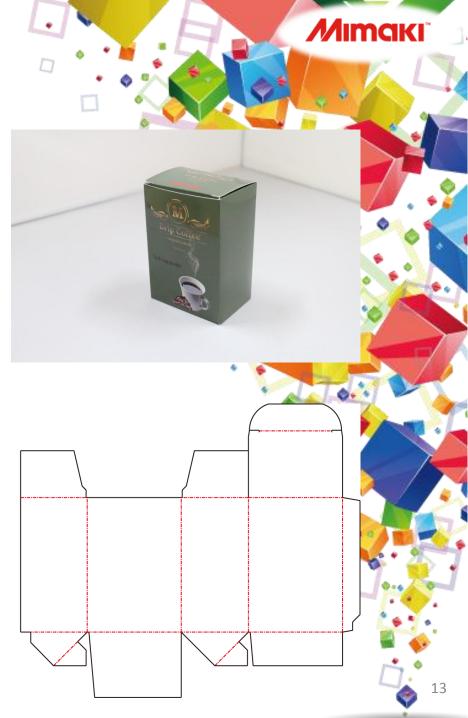

## 6,Inturn auto bottom ACDS.8-10 File name Tuck top on 2nd **Folding Carton** 1, Artios CAD Folding Carton C,Unituck slit lock tops 6,Inturn auto bottom Tuck top on 2nd