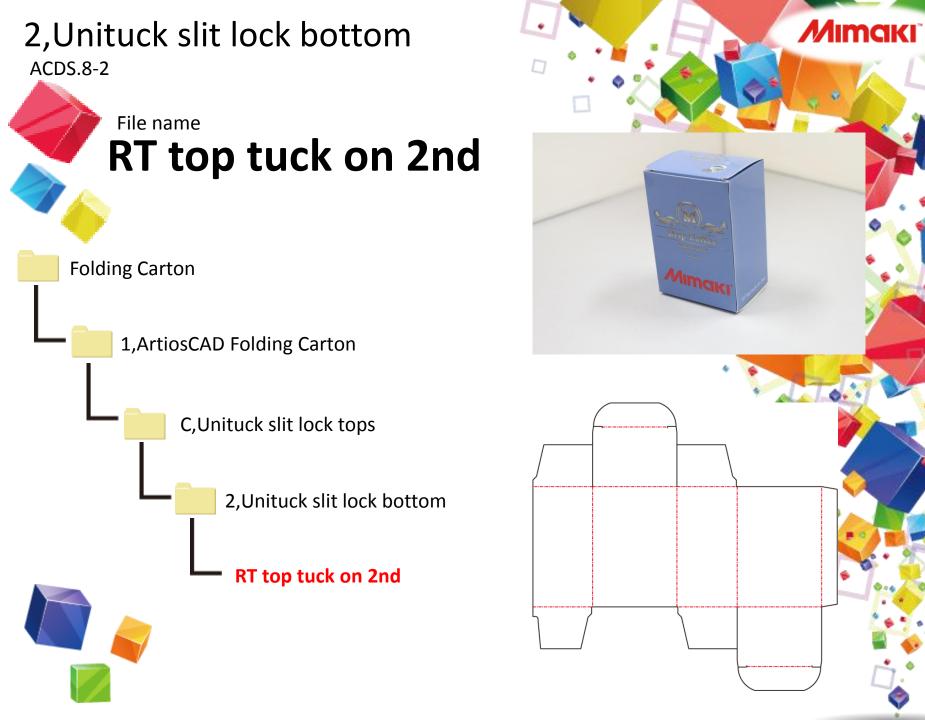

ACDS.8

# ArtiosCAD Designer Solution

**Folding Carton** 

1, Artios CAD Folding Carton



**Mimaki**\*

**Printer** 

#### UJF-6042



**Cutting plotter** 





실 lnk

**LH-100** 

Media

Coated card board 230g

Laminating film
PP Hot Laminating film
9327KA × 500 25μ







## 2, Unituck slit lock bottom **ACDS.8-3** File name RT top tuck on 4th **Folding Carton** 1,ArtiosCAD Folding Carton C,Unituck slit lock tops 2,Unituck slit lock bottom RT top tuck on 4th











### **Mimaki** 4, Hougkland bottom ACDS.8-7 File name Tuck on 2nd tab on 4th **Folding Carton** 1, Artios CAD Folding Carton C,Unituck slit lock tops 4, Hougkland bottom Tuck on 2nd tab on 4th

### **Mimaki** 4, Hougkland bottom **ACDS.8-8** File name Tuck on 4th tab on 2nd **Folding Carton** 1, Artios CAD Folding Carton C,Unituck slit lock tops 4, Hougkland bottom Tuck on 4th tab on 2nd

### **Mimaki** 4, Hougkland bottom **ACDS.8-9** File name Tuck on 4th tab on 4th **Folding Carton** 1, Artios CAD Folding Carton C,Unituck slit lock tops 4, Hougkland bottom Tuck on 4th tab on 4th

## 6,In