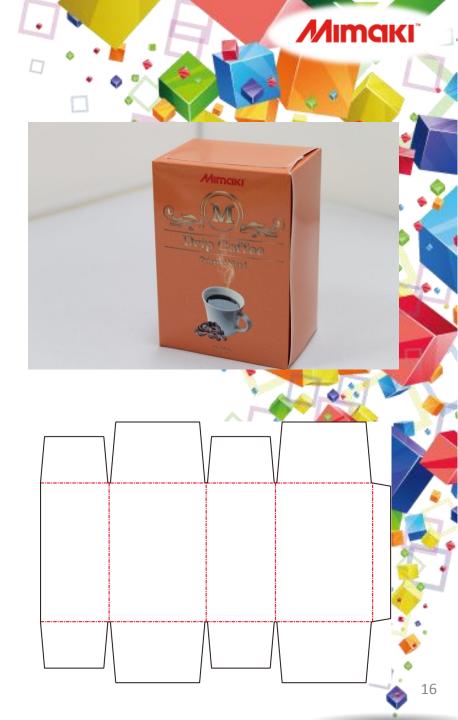

### **Mimaki** 4, Hougkland bottom **ACDS.8-8** File name Tuck on 4th tab on 2nd **Folding Carton** 1, Artios CAD Folding Carton C,Unituck slit lock tops 4, Hougkland bottom Tuck on 4th tab on 2nd