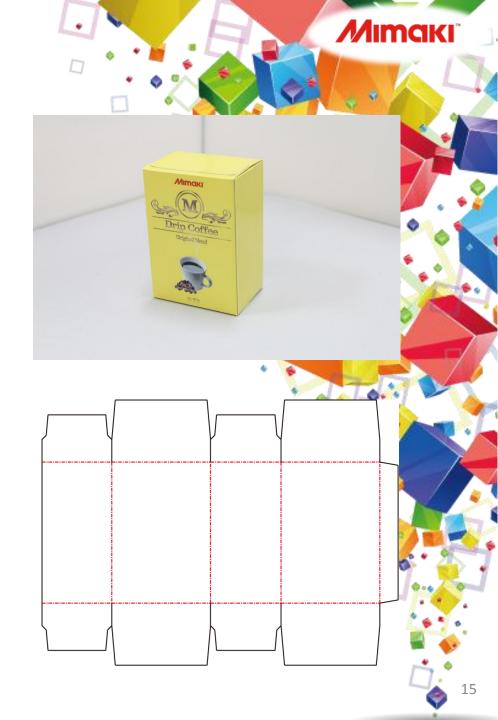

### **Mimaki** 4, Hougkland bottom ACDS.8-7 File name Tuck on 2nd tab on 4th **Folding Carton** 1, Artios CAD Folding Carton C,Unituck slit lock tops 4, Hougkland bottom Tuck on 2nd tab on 4th